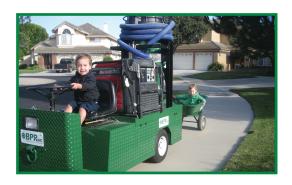

## What Makes BPR Inc. **Different**

- Uses nearly 100% electric & biofuel driven equipment.
- Concrete cutting equipment is transported using diesel trucks that run solely on biodiesel.
- Once on the job site, the trucks are shut down for the day and fully self contained electric carts are used to move the equipment from repair to repair.
- Electric concrete saws are utilized to cut sidewalk offsets at the ADA approved 1 to 8 slope.
- Dry Operation in order to save water.
- Computerized hepa vacuums are used to provide for a dust free cutting procedure.
- 100% of the concrete cut from the sidewalks is recycled.